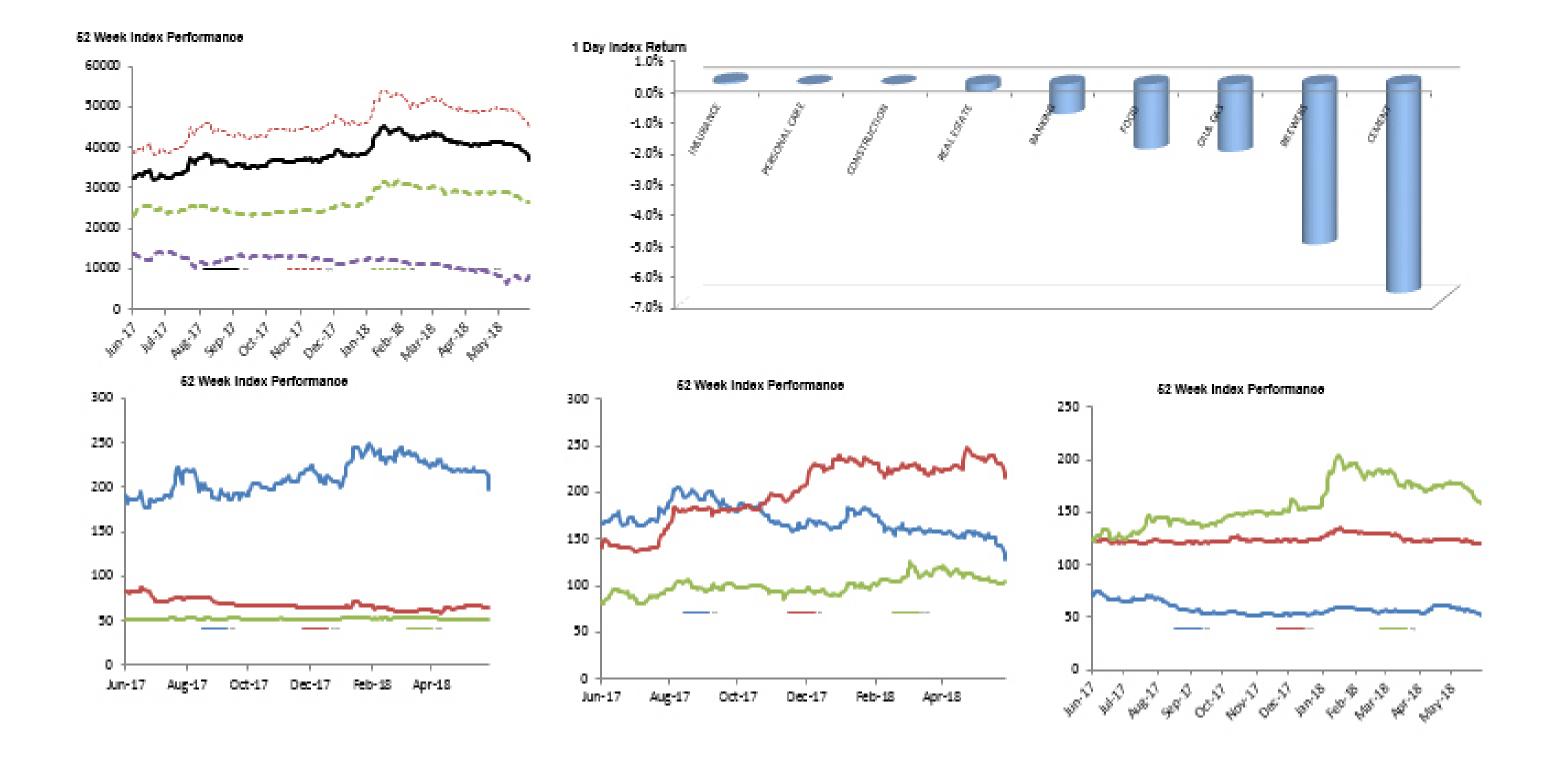

| Index Performance          |              |         |         |         |            |            |              |            |           |
|----------------------------|--------------|---------|---------|---------|------------|------------|--------------|------------|-----------|
|                            |              |         |         |         |            |            |              | 52 Wk      |           |
|                            |              | 1 Wk    | 3 Month | 6 Month |            |            | <b>52 Wk</b> | Volatility | 52 Wk Max |
| ARM Sector Indices         | 1 Day Return | Return  | Return  | Return  | QTD Return | YTD Return | Return       | (SD)       | Drawdown  |
| BANKING                    | -0.96%       | -3.41%  | -15.61% | 4.21%   | -10.41%    | 1.95%      | 31.45%       | 1.31%      | -3.64%    |
| BREWERS                    | -5.16%       | -11.45% | -21.29% | -21.39% | -19.97%    | -21.20%    | -25.07%      | 1.59%      | -5.16%    |
| CEMENT                     | -6.72%       | -8.73%  | -16.32% | -9.75%  | -14.36%    | -3.70%     | 13.15%       | 2.01%      | -6.72%    |
| PERSONAL CARE              | 0.00%        | 2.72%   | -3.69%  | 11.60%  | -10.96%    | 15.84%     | 26.98%       | 1.99%      | -5.75%    |
| CONSTRUCTION               | 0.00%        | 0.00%   | 6.51%   | -1.01%  | 3.88%      | -1.01%     | -21.80%      | 1.37%      | -3.61%    |
| FOOD                       | -2.09%       | -6.93%  | -7.08%  | 4.91%   | -4.75%     | -8.19%     | 58.46%       | 1.29%      | -3.81%    |
| INSURANCE                  | 0.07%        | 0.24%   | -7.10%  | -2.62%  | -1.72%     | -2.38%     | -1.52%       | 0.57%      | -1.63%    |
| OIL& GAS                   | -2.18%       | -6.10%  | -7.19%  | -3.81%  | -8.14%     | -5.43%     | -25.25%      | 1.32%      | -3.82%    |
| REAL ESTATE                | -0.25%       | -0.25%  | -2.56%  | -1.65%  | -2.98%     | -2.03%     | -1.73%       | 0.20%      | -0.60%    |
| ARM Capitalisation Indices |              |         |         |         |            |            |              |            |           |
| Large Cap (Top 10%)        | -3.68%       | -6.61%  | -13.74% | -3.38%  | -10.96%    | -3.69%     | 17.96%       | 1.12%      | -3.68%    |
| Mid Cap (Mid 30%)          | -0.37%       | -1.25%  | -11.40% | 6.83%   | -9.40%     | 2.26%      | 17.87%       | 0.82%      | -2.29%    |
| Small Cap (Bottom 60%)     | -0.92%       | 10.44%  | -29.63% | -36.11% | -21.37%    | -35.47%    | -43.11%      | 2.71%      | -13.28%   |